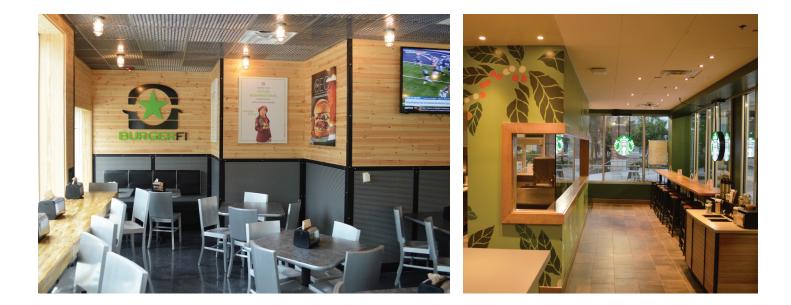

## UNIVERSITY OF SOUTH FLORIDA Pinnacle Building, BurgerFi & Starbucks

This project was a new coffee shop and gourmet burger restaurant for Aramark in the University of South Florida's student housing village. The project is located on the ground floor of a new five story student housing building. The scope of work included an interior buildout of restaurant and retail space with a shared back-of-house, cold storage walkins, kitchen and support spaces to support the new retail functions. ENCOTECH's scope included all new electrical, HVAC, walls, plumbing, food service equipment and finishes, including a combination of polished concrete floors, floor and wall tile, ceilings and wall finishes. New front service counters and new dining areas were also contained in the scope, as well as furnishings with comfortable shop environments designed for student residents, faculty and University guests.