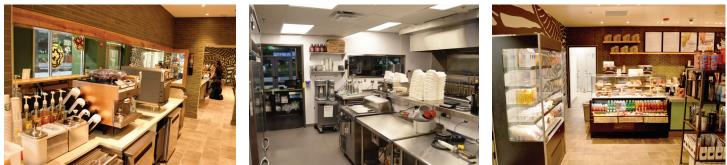

## UNIVERSITY OF SOUTH FLORIDA Pinnacle Building, BurgerFi & Starbucks

This project was a new coffee shop and gourmet burger restaurant for Aramark in the University of South Florida's student housing village. The project is located on the ground floor of a new five story student housing building. The scope of work included an interior buildout of restaurant and retail space with a shared back-of-house, cold storage walkins, kitchen and support spaces to support the new retail functions. ENCOTECH's scope included all new electrical, HVAC, walls, plumbing, food service equipment and finishes, including a combination of polished concrete floors, floor and wall tile, ceilings and wall finishes. New front service counters and new dining areas were also contained in the scope, as well as furnishings with comfortable shop environments designed for student residents, faculty and University guests.