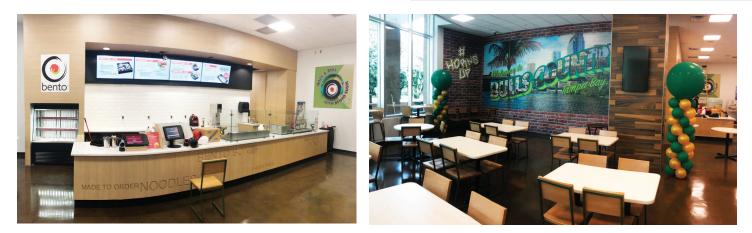

## UNIVERSITY OF SOUTH FLORIDA Marshall Student Center, Chick-fil-A

This project was a remodel for Aramark in the University of South Florida's Marshall Student Center. The scope of work included the complete renovation of an existing restaurant space that was formerly used for a Beef 'O' Brady's and transform it into a Chick-fil-A restaurant with a dining room and a Bento sushi bar. ENCOTECH's scope included all new electrical, HVAC, walls, plumbing, food service equipment and finishes, including a combination of polished concrete floors, floor and wall tile, ceilings, wall finishes, new front service counters and updated dining areas with new furnishings.