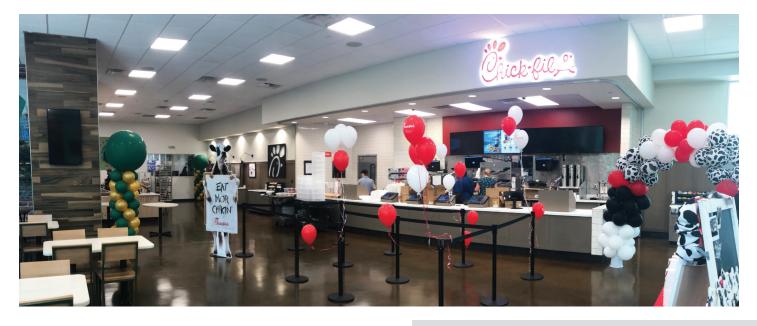

## UNIVERSITY OF SOUTH FLORIDA Marshall Student Center, Chick-fil-A

This project was a remodel for Aramark in the University of South Florida's Marshall Student Center. The scope of work included the complete renovation of an existing restaurant space that was formerly used for a Beef 'O' Brady's and transform it into a Chick-fil-A restaurant with a dining room and a Bento sushi bar. ENCOTECH's scope included all new electrical, HVAC, walls, plumbing, food service equipment and finishes, including a combination of polished concrete floors, floor and wall tile, ceilings, wall finishes, new front service counters and updated dining areas with new furnishings.